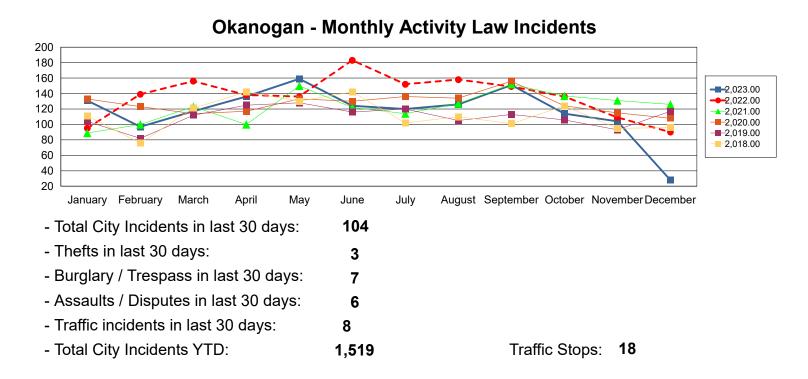

#### Law Incidents - Last 30 Days OCSO

| 0 |                 | 103         |          |           |
|---|-----------------|-------------|----------|-----------|
|   | DOMESTIC DISPUT | 5TH         | OKANOGAN | S23-08096 |
|   | CITIZEN ASSIST  | ELMWAY      | OKANOGAN | S23-07742 |
|   | DOMESTIC DISPUT | MILL        | OKANOGAN | S23-08036 |
|   | MAL MISCHIEF    | 5TH         | OKANOGAN | S23-07975 |
|   | JUVENILE PROB   | 5TH         | OKANOGAN | S23-07787 |
|   | WELFARE CHECK   | 5TH         | OKANOGAN | S23-08004 |
|   | ALARM BURGLARY  | PINE        | OKANOGAN | S23-07503 |
|   | JUVENILE PROB   | 5TH         | OKANOGAN | S23-07979 |
|   | BREATHING       | 4TH         | OKANOGAN | S23-07617 |
|   | WELFARE CHECK   | 4TH         | OKANOGAN | S23-08104 |
|   | THEFT OTHER     | 2ND         | OKANOGAN | S23-07805 |
|   | WELFARE CHECK   | 2ND         | OKANOGAN | S23-07696 |
|   | SUSPICIOUS      | KING        | OKANOGAN | S23-07520 |
|   | UNSECURE PREMIS | ELMWAY      | OKANOGAN | S23-07671 |
|   | DELIVER MESSAGE | MILL        | OKANOGAN | S23-07840 |
|   | RAPE            | 5TH         | OKANOGAN | S23-07659 |
|   | CITIZEN ASSIST  | 3RD         | OKANOGAN | S23-07663 |
|   | SUSPICIOUS      | ROSE        | OKANOGAN | S23-07505 |
|   | WELFARE CHECK   | RODEO TRAIL | OKANOGAN | S23-07883 |
|   | SUSPICIOUS      | RODEO TRAIL | OKANOGAN | S23-07600 |
|   | INTOXICATION    | 2ND         | OKANOGAN | S23-07920 |
|   |                 |             |          |           |