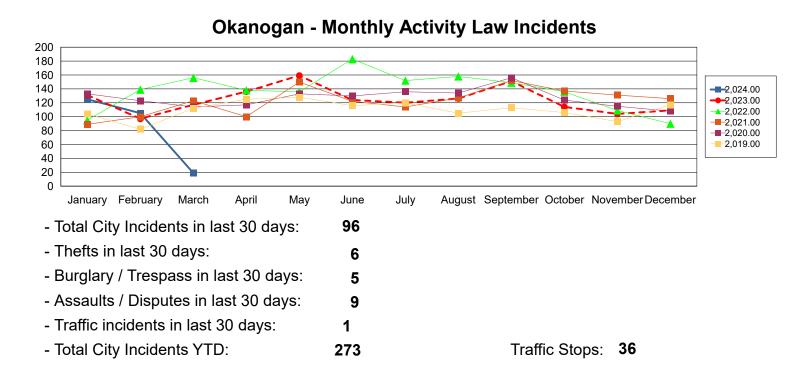

## The second states the second states where the second states the second states and the second states and the second states and the second states are second states and the second states are seco



| Law Incidents - Last 30 Days |                 |            |          |           |
|------------------------------|-----------------|------------|----------|-----------|
| OCSO                         |                 | 96         |          |           |
| 02/11/2024 00:23             | DOMESTIC DISPUT | 4TH        | OKANOGAN | S24-00878 |
| 03/02/2024 22:23             | DOMESTIC DISPUT | 4TH        | OKANOGAN | S24-01279 |
| 02/25/2024 12:01             | ASSAULT         | 5TH        | OKANOGAN | S24-01147 |
| 03/03/2024 23:03             | RUNAWAY JUVNILE | 5TH        | OKANOGAN | S24-01300 |
| 02/18/2024 16:50             | CITIZEN ASSIST  | 5TH        | OKANOGAN | S24-01015 |
| 02/21/2024 10:45             | CITIZEN ASSIST  | 5TH        | OKANOGAN | S24-01065 |
| 02/15/2024 14